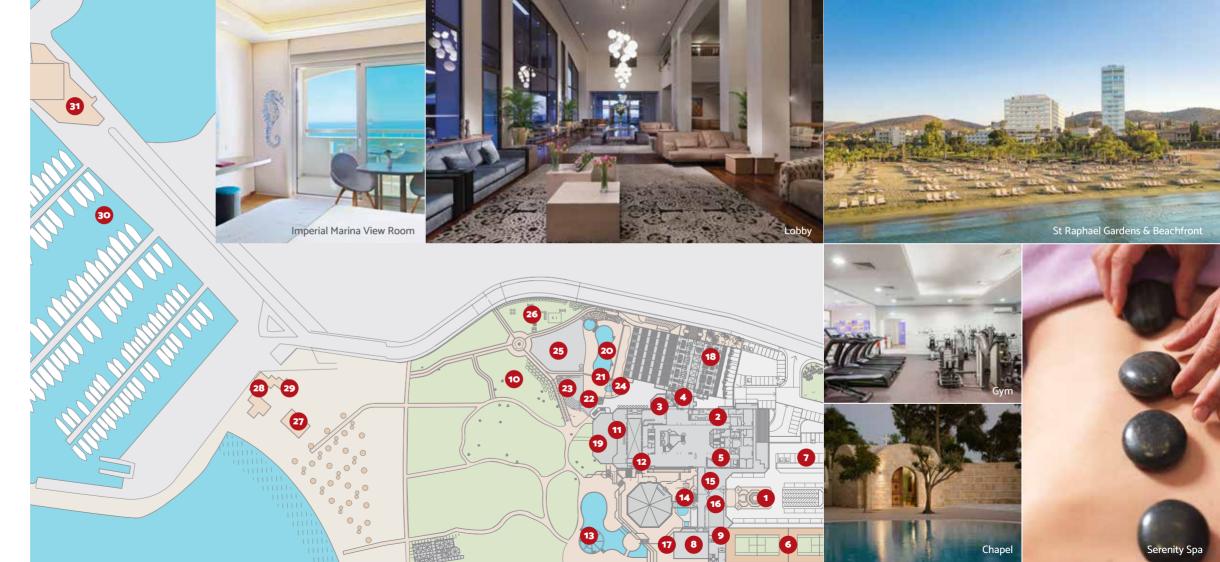

## Discover Every Area

## **Ground Floor**

- 1 Entrance
- 2 Reception
- 3 Captain's Bar & Terrace
- 4 Wedding Office
- **5** Shops
- **6** Tennis Courts
- 7 Parking
- 8 The Tower
- 9 Taxi Office
- **10** Gardens Quiet Zone

## B1 - Lower Level

- 11 Palladium Restaurant
- **12** Octagon Restaurant
- 13 Amphibion Pool Bar & Pool
- 14 Indoor Swimming Pool

- **15** Serenity Spa
- **16** Gym
- 17 Golden Monkey Authentic Thai Restaurant
- **18** Toucan Kid's Club & Edens Garden
- 19 "Happy Bee" Kid's Club
- 20 Executive Wing Pool
- 21 Kid's Pool
- 22 St Raphael Chapel
- 23 Amphitheatre
- 24 Splash Restaurant
- 25 Alakati Tavern
- **26** Outdoor kids playground
- 27 Watersports & Diving Centre
- 28 Seashells Restaurant
- 29 Grab n Go
- **30** St Raphael Marina
- 31 Sailor's Rest